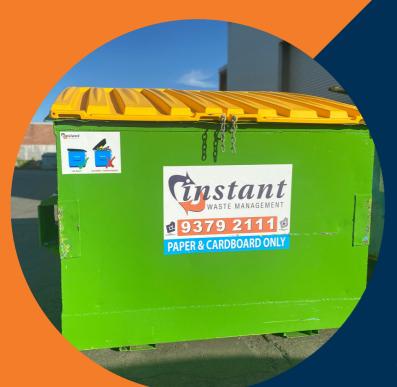

# Paper & Cardboard Collection System

We can supply a variety of bins to collect your Paper & Cardboard (P&C) waste.

Paper and Cardboard (P&C) are some of the simplest products to recycle. We help our customers turn their P&C waste into a recyclable material, thereby diverting from landfill.

- We can provide bins of various sizes from a 240-litre wheelie style bin, through to 4.5m3 front lift style bins. These bins are suitable for most businesses.
- For larger generators of paper and cardboard waste, we can also cater for larger bins such as 30m3 hook style bins.
- Once the waste paper/cardboard bin is collected, we transport it to a recycling facility, where it is screened, sorted, and baled for reprocessing into new paper and cardboard products.
- Recycling paper and cardboard is the simplest way all businesses can contribute to looking after the environment by reducing landfill disposal, virgin tree falling, air and water pollution, and greenhouse gas emissions.

### **Front Lift Collection**

Best suited for sites with large amounts of recyclable waste. Large metal containers are lifted and automatically emptied into the vehicle and compacted prior to transportation.