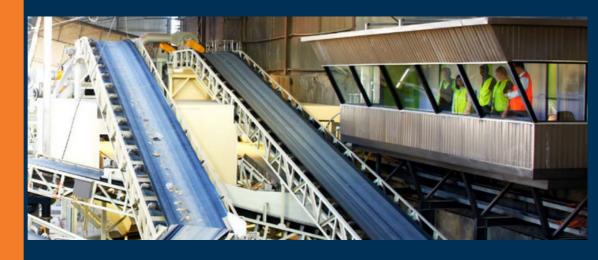

Our Material Recycling Facility (MRF) plays an important role in the diversion of Construction and Demolition (C&D) waste away from landfill, and helps to maximise the value of recyclable material recovered.

The Instant Waste Team can arrange a viewing of our MRF, with over half a kilometre of linked conveyors and plant line. We process over 200, 000 tonnes of C&D waste per annum to help improve Western Australia's environmental credentials. This diversion process is key to improving the State's waste recovery performance and will contribute to waste reduction targets over the next decade.