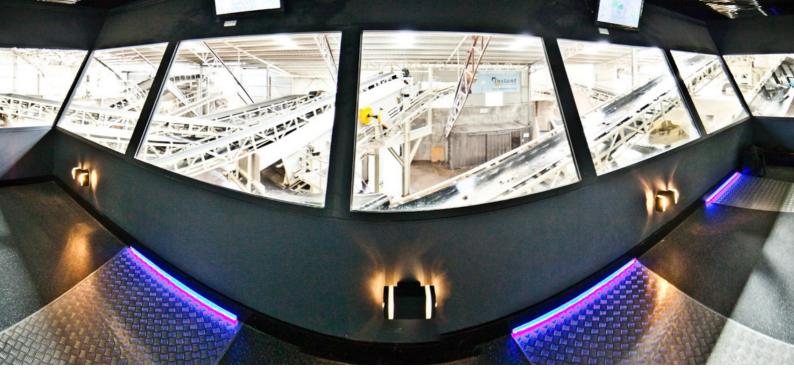

## Material Recovery Facility (MRF)

**Tour Information** 

Our visitors walkway has a viewing platform where they can see the day-to-day operations of our MRF.

We have interactive videos and detailed signage showcasing the recovery process.

The Instant Waste Team can arrange a viewing of our MRF, with over half a kilometre of linked conveyors and plant line. We process over 200, 000 tonnes of C&D waste per annum to help improve Western Australia's environmental credentials. This diversion process is key to improving the State's waste recovery performance and will contribute to waste reduction targets over the next decade.